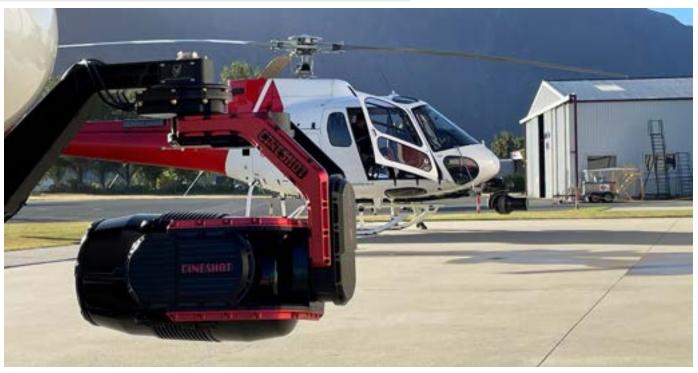

# **FILMING**

- Aerial filming
- Movie production
- Crew and supply transport to remote areas
- Dual and Single pole camera mounts
- Highly experienced film pilots that have worked on film sets such as:
  - Mission Impossible 6 Fall Out
  - Mulan
  - The Hobbit
  - Lord Of The Rings trilogy
  - Lord Of Rings Amazon
  - Vertical Limit
  - Taylor Swift music video
  - Air New Zealand
  - Lovely Bones