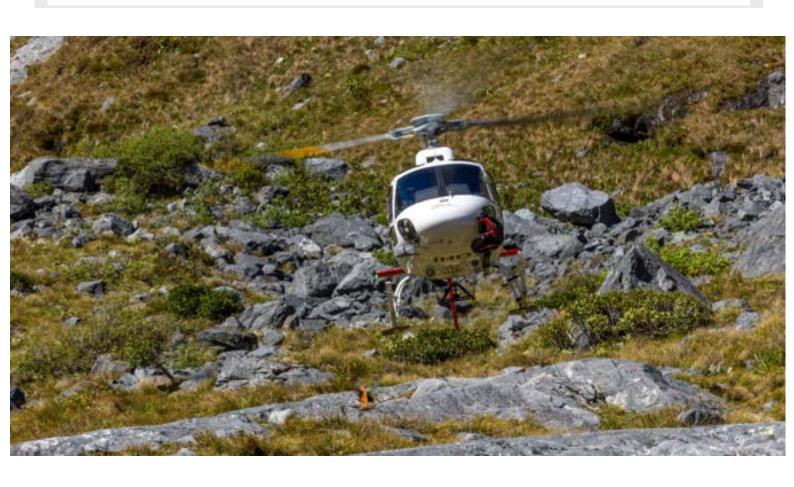

### **LONGLINING**

- Heavy lifting
- Bridge, Hut and track construction
- Repeater site support and construction
- Geological exploration and support
- Drill mobilization and seismic support.
- Sluicing

### Capacity:

Airbus H125 B3e 1,400KG

- 50ft to 250ft non static longlines
- Nets, riggers
- Remote hook
- 2 x 1 ton concrete / gravel bins.
- 4 x 1.2m x 2.3m aluminum gear bins