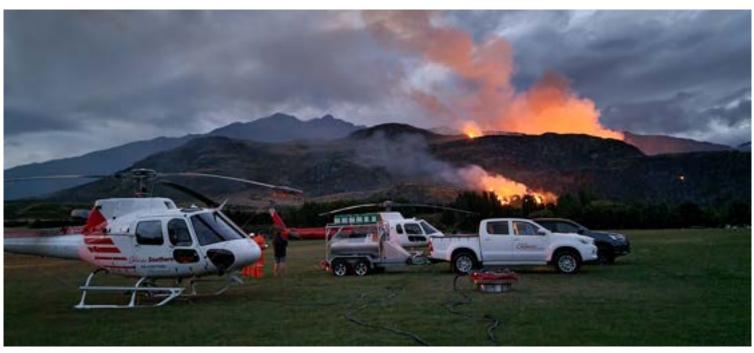

# **FIREFIGHTING**

- 4x Airbus H125 B3e
- All our aircraft are available and radio equipped for air attack supervision
- 1x Belly tank 1,200L with inbuilt foam unit
- 3x 1,100L, 2x 1,000l monsoon buckets equipped with foam units
- 3x support vehicles
- 3x 1,900L fuel tankers
- Experienced ground crew
- Engineers on site
- Fire and Emergency New Zealand/ FENZ certified