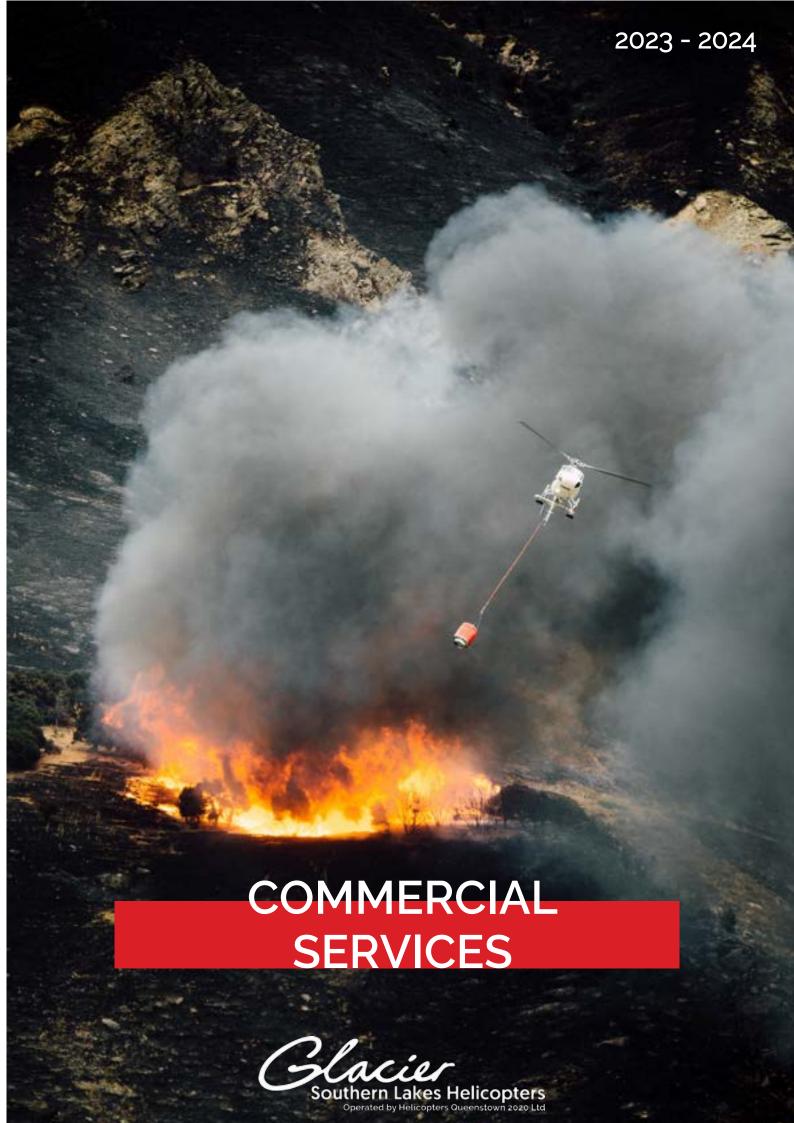

# **FIREFIGHTING**

- 4x Airbus H125 B3e
- All our aircraft are available and radio equipped for air attack supervision
- 1x Belly tank 1,200L with inbuilt foam unit
- 3x 1,100L, 2x 1,000l monsoon buckets equipped with foam units
- 3x support vehicles
- 3x 1,900L fuel tankers
- Experienced ground crew
- Engineers on site
- Fire and Emergency New Zealand/ FENZ certified