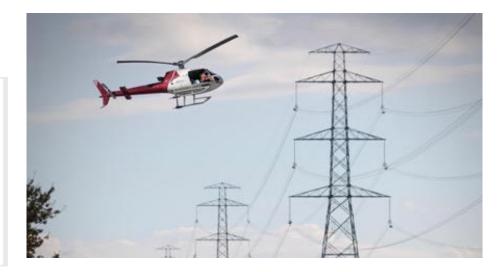

# POWERLINE PATROLS

- Transmission line Inspections
- Pole top and asset photography
- Vegetation survey
- Twin engine Helicopter available for built up areas