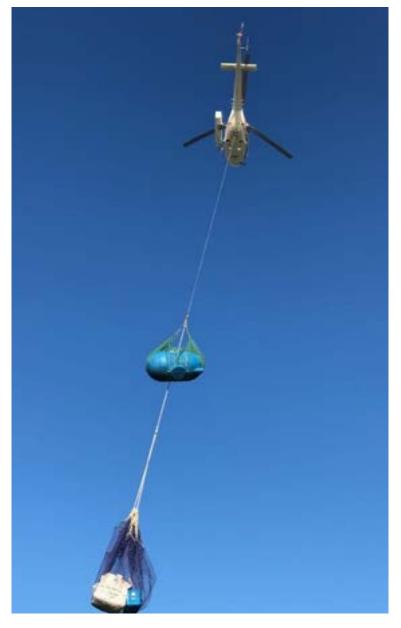

### **LONGLINING**

- Heavy lifting
- Bridge, Hut and track construction
- Repeater site support and construction
- Geological exploration and support
- Drill mobilization and seismic support.
- Sluicing